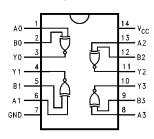

en-Collector Outputs

#### **General Description**

This device contains four independent gates each of which performs the logic exclusive-NOR function. Outputs are open collector.

## **Ordering Code:**

| Order Number | Package Number | Package Description                                                         |  |
|--------------|----------------|-----------------------------------------------------------------------------|--|
| DM74LS266M   | M14A           | 14-Lead Small Outline Integrated Circuit (SOIC), JEDEC MS-120, 0.150 Narrow |  |
| DM74LS266N   | N14A           | 14-Lead Plastic Dual-In-Line Package (PDIP), JEDEC MS-001, 0.300 Wide       |  |

Devices also available in Tape and Reel. Specify by appending the suffix letter "X" to the ordering code.

## **Connection Diagram**



#### **Truth Table**

| Inp | uts | Outputs |  |
|-----|-----|---------|--|
| Α   | В   | Y       |  |
| L   | L   | Н       |  |
| L   | Н   | L       |  |
| Н   | L   | L       |  |
| Н   | Н   | Н       |  |

H = HIGH Voltage Level L = LOW Voltage Level